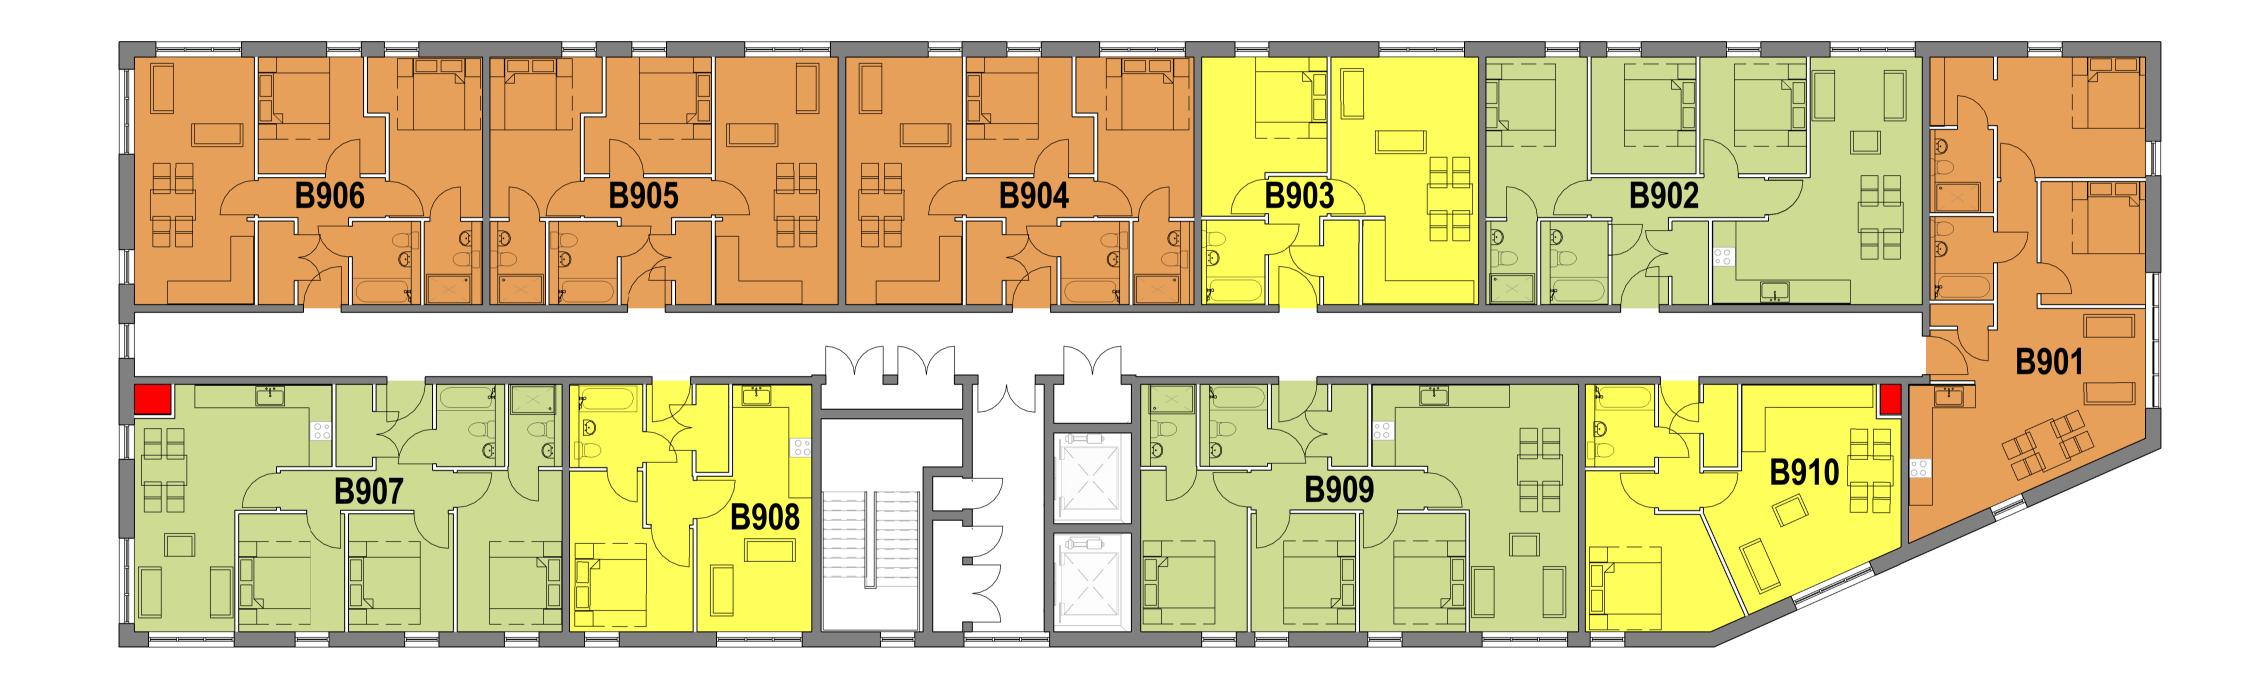

## Revision:

Scale 1:100 @ A1 Status Drawn By Checked By Date 09/12/17 Client:

Regent Plaza Ltd

Regent Plaza.

Block B - Ninth Floor

Drawing Number: 17025\_CO-020

Architects | Master Planners | Designers Hill Quays, 5 Jordan Street, Manchester, M15 4PY